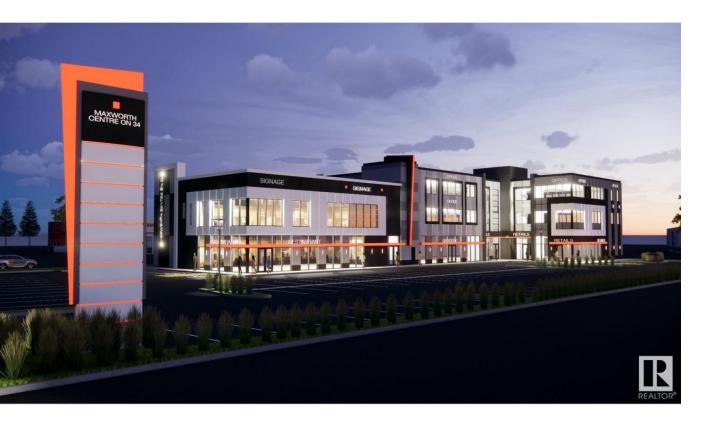

## Edmonton Alberta

\$680,000

Versatile office spaces in a prime commercial district on 34 Ave., between Gateway Blvd. and 91 St. This highly accessible location offers excellent visibility and convenience, surrounded by a variety of businesses, restaurants, and retail establishments. Available units from 1650 sq. ft. Ideal for professional offices, startups, or expanding businesses, this space provides the perfect setting for growth and success. Take advantage of the high-traffic area and easy access to major roadways. (id:6769)