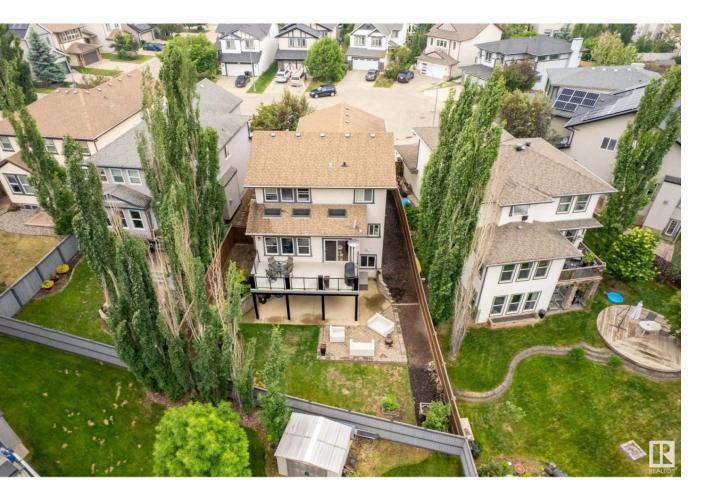

## Edmonton Alberta

WALKOUT BASEMENT with RAVINE VIEWS! You are going to love this 2169 SF home in Secord. Enjoy living in a quiet cul-de-sac, having a large patio off the living room with amazing views of trees all around, and a walkout basement with beautiful landscaping and a covered patio. The main floor has tons of natural light coming in with large windows and 3 skylights, open concept living space, granite countertops, hardwood floors, Dining room, 2 Pc bath, main floor laundry, and a walkthrough pantry. On the second level you will enjoy the large bonus room, 3 well sized rooms, 2 full baths including the large En Suite. The basement is unfinished and waiting for your personal touch! Homes like this don't come by very often! (id:6769)