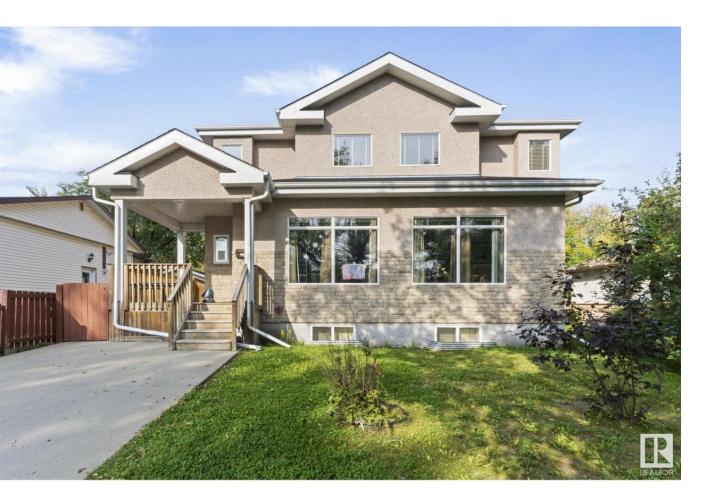

## Edmonton Alberta \$1,250,000

A unique & reliable investment opportunity is presented within the ownership of this custom built group home, providing stable and predictable investment performance at 9512 154 Street. Located in the budding community of Sherwood West Edmonton, the 2923 sq. ft. group care facility has 6 rooms for tenants, with full mobile accessibility and safety in mind. Features include; full life safety systems in fire suppression & alarms, medical care facility grade finish within the space, & wheelchair accessibility for main floor of facility. Full legal 2 bed upper level suite provides flexibility for live-in caretaker quarters, or additional accommodation for tenants. Confidence in this asset can be maintained as there is a long term group home operator leasing the space, providing a steady and predictable monthly income. Oversized garage & loading/pad space a plus for daily operations. Your asset's operating expenses are reduced with ZERO municipal property tax & group home operator maintenance responsibility! (id:6769)