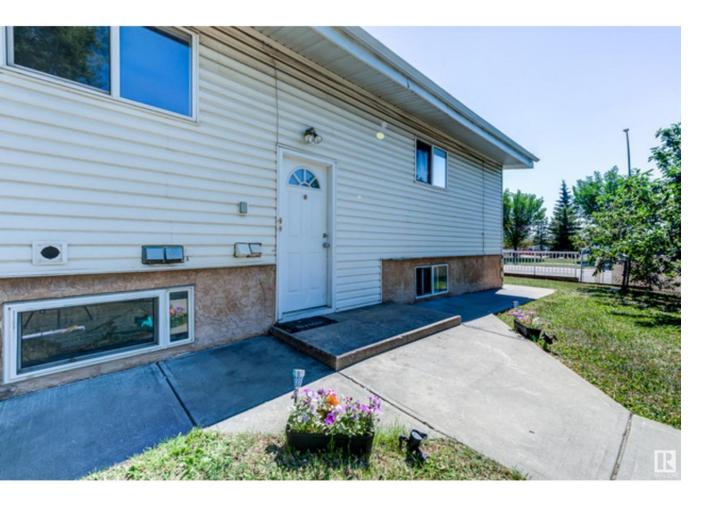

## Edmonton Alberta

\$795,000

Investor Alert! This side-by-side duplex (Legal 4-PLEX) is for the savvy investor. ALL FOUR UNITS ARE OVER 1,200 SQFT EACH; THREE SPACIOUS BEDROOMS PER UNIT, making it a total of 12 bedrooms, FOUR separate laundries, with front and back yards. Run the numbers, this is way cheaper than buying individual half duplexes with legal suites in today's market. With easy access to East and West Edmonton via the Yellowhead Trail, as well as the Northside and Downtown, these spacious units are the easiest to rent and manage. Half of the building was fully renovated less than one year ago with a brand-new water tank, and the other half is still in good shape. Act fast! (id:6769)