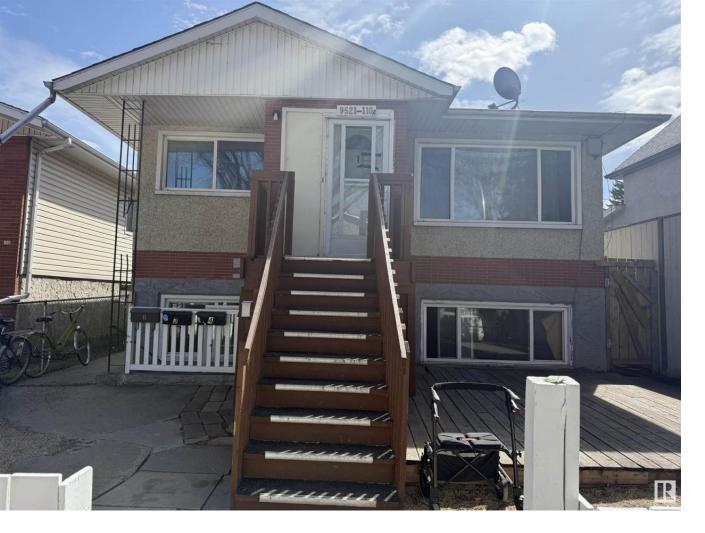

## Edmonton Alberta

Excellent Investment opportunity. Up and Down duplex with 4 SEPARATE suites. Each suite has its own entrance and their own electrical panel. Convenient central location close to downtown. Shingles are 2021. 2 Newer high efficiency furnaces, sump pump, windows and hot water tank. All the suites are already rented and bringing in cash flow. Total of 7 bedrooms, 4 kitchens, 4 bathrooms, 4 separate entrances, 4 fridges, 4 stoves and coined washer and dryer. Main floor has 2 bedroom suites, the lower level has a 2 bedroom suite and a 1 bedroom suite. Fantastic revenue! Close to all amenities including public transportation, wonderful restaurants and shopping. Come and see for yourself! (id:6769)