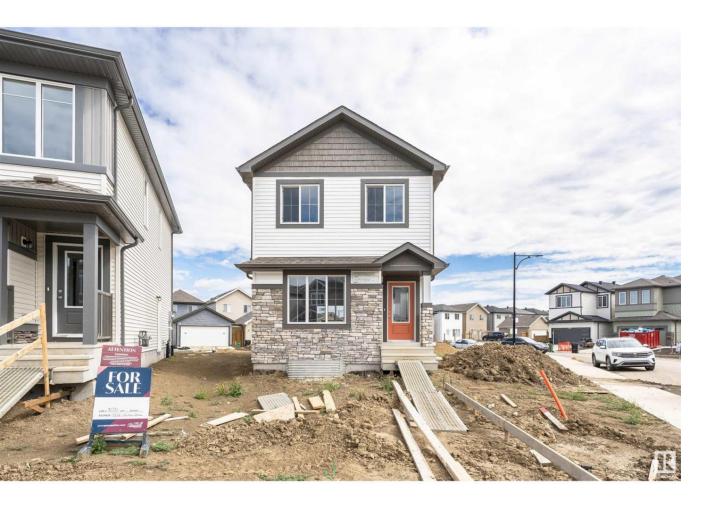

## Edmonton Alberta

\$475,000

Welcome to this stunning 1,389 sq ft, 3-bedroom, 2.5-bathroom newly built home with side entrance nestled in the heart of Chappell. As you step inside, you're greeted by elegant luxury vinyl plank flooring that flows seamlessly throughout the great room, kitchen, and breakfast nook. The spacious kitchen is a chef's delight, featuring a stylish tile backsplash, a central island with a flush eating bar, quartz countertops, SS appliances, and an under-mount sink. Adjacent to the nook, conveniently tucked away near the rear entry, you'll find a 2-piece powder room. Upstairs, the serene master bedroom boasts a generous walk-in closet and a 3-piece ensuite. Two additional bedrooms and a well-placed main 4-piece bathroom complete the upper level. Double garage concrete pad is set in the back. This home is perfectly situated close to all amenities, with easy access to Anthony Henday Drive and Whitemud Drive. (id:6769)