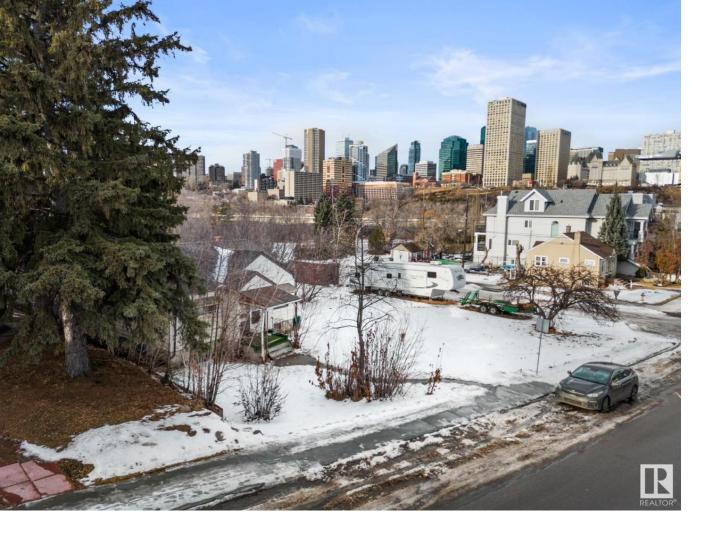

## Edmonton Alberta \$748,800

Strathcona 15.1 M X 37.8 M Subdividable LOT For Sale. Build & live the great life in one of Edmonton's best Neighbourhoods - Strathcona - plus also - literally - steps away from the River Valley; the Downtown Core; Mill Creek Ravine; & the amazing foot & bike paths right here. Great amenities close by -- plus! -- with the new RS / City of Edmonton Bylaw one can build up to 10.5 M high thus UNBELIEVABLE 360 degree views. Wake up with a cup of coffee watching the sunrise to the east on your rooftop terrace then later have a beverage watching the sunset to the west over your west-facing backyard. Typical new builds going for impressive sales prices / returns! Current home has upper & basement Tenants. (id:6769)