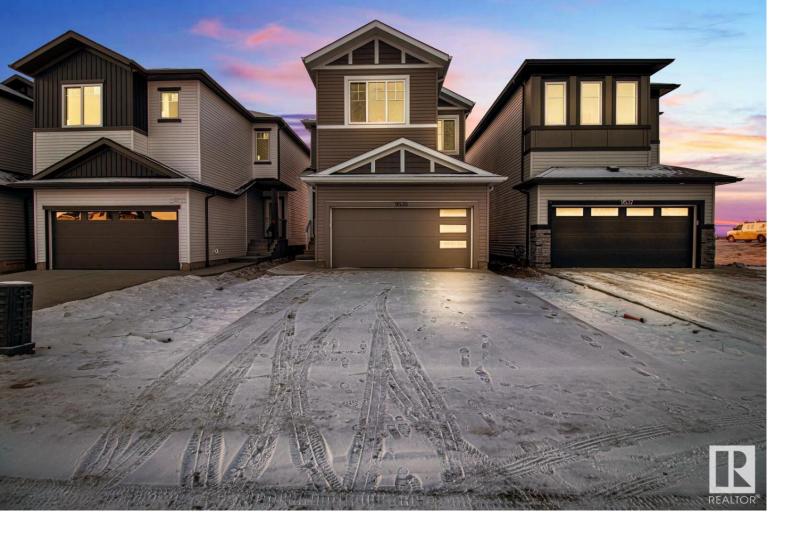

## Edmonton Alberta \$599,900

A beautiful, 4 bed/3.5 bath 2 Storey home, NEW, never lived in home comes with a FULLY FINISHED 1 BED LEGAL BASEMENT SUITE and it's own SEPARATE ENTRANCE! This home is AVAILABLE IMMEDIATELY and is located in the highly sought after neighbourhood of Chapelle. ALL APPLIANCES INCLUDED for the main and basement suite of home. The main floor showcases an OPEN TO ABOVE and Open concept living room area, kitchen, pantry, fireplace, 1/2 bath, and patio doors leading out to a good sized backyard. Upstairs you will be greeted by a large bonus room with laundry, 3 bedrooms and full bath. Primary bedroom features 5pc ensuite with dual sinks and large walk in closet. Double attached garage. This home is located Only minutes from schools, shopping, bus stops, and ponds. (id:6769)