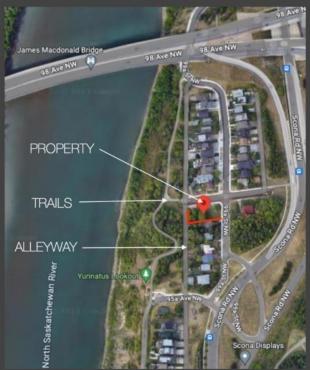

## PRIME EXECUTIVE RIVER VALLEY LOT FOR SALE

Last of the 1.5 double corner lots available. Executive residential downtown location on the River Valley, a twominute drive to downtown or a 10-minute walk.

The end lot is next to the river and trails in the Edmonton River Valley. Back alley access and with front and side street parking and or driveways. Close to the Edmonton ski club, University and Whyte Avenue area and City Center malls etc.

All of the outlying areas including St Albert, Sherwood Park, Spruce Grove, and West Edmonton Mall are within a half-hour commute. Homes in the area below.