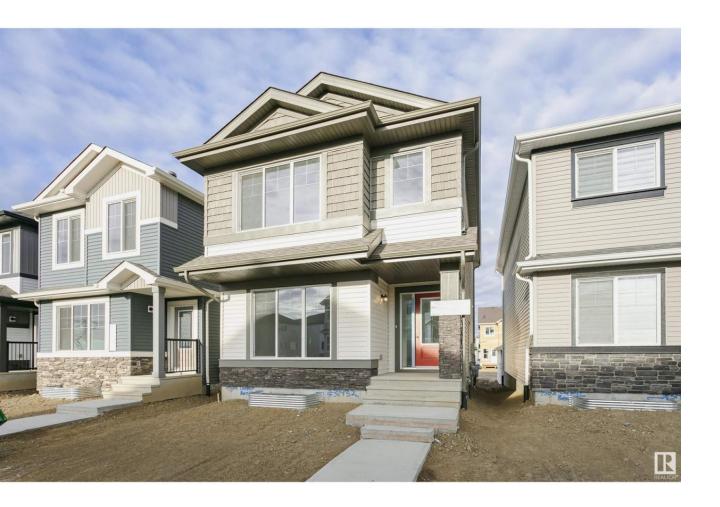

## Edmonton Alberta

\$505,000

Welcome to this stunning 1,680 sq ft, 3-bedroom, 2.5-bathroom newly built home with SIDE entrance nestled in the heart of Chappell. As you step inside, you're greeted by elegant luxury vinyl plank flooring that flows seamlessly throughout the great room, kitchen, and breakfast nook. The spacious kitchen is a chef's delight, featuring a stylish tile backsplash, a central island with a flush eating bar, quartz countertops, SS appliances, and an under-mount sink. Adjacent to the nook, conveniently tucked away near the rear entry, you'll find a 2-piece powder room. Upstairs, the serene master bedroom boasts a generous walk-in closet and a 4-piece ensuite. Two additional bedrooms, a bonus room, and a well-placed main 4-piece bathroom complete the upper level. Double garage concrete pad is set in the back. This home is perfectly situated close to all amenities, with easy access to Anthony Henday Drive and Whitemud Drive. (id:6769)