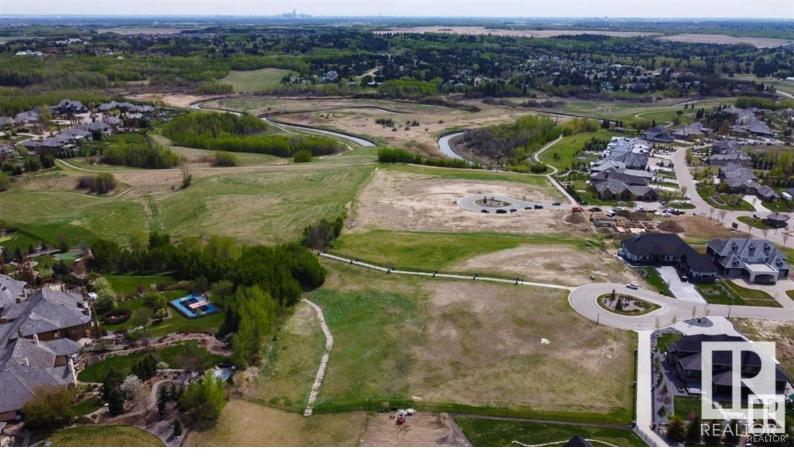

## Rural Sturgeon County Alberta \$650,000

Immerse yourself in the ultimate dream retreat at Pinnacle Ridge Estates, home to the best lot in Sturgeon County. This remarkable 1.01-acre parcel awaits your vision for a stunning WALK-OUT home featuring an impressive 7-CAR GARAGE with RV ACCESS! Perched on a serene hilltop within a peaceful cul-de-sac near a scenic walking path, indulge in breathtaking panoramic views of the rolling hills surrounding the Sturgeon River Valley. Experience the epitome of country living just moments from city amenities. Let this extraordinary setting be the canvas for your dream home! (id:6769) Listing Presented By: