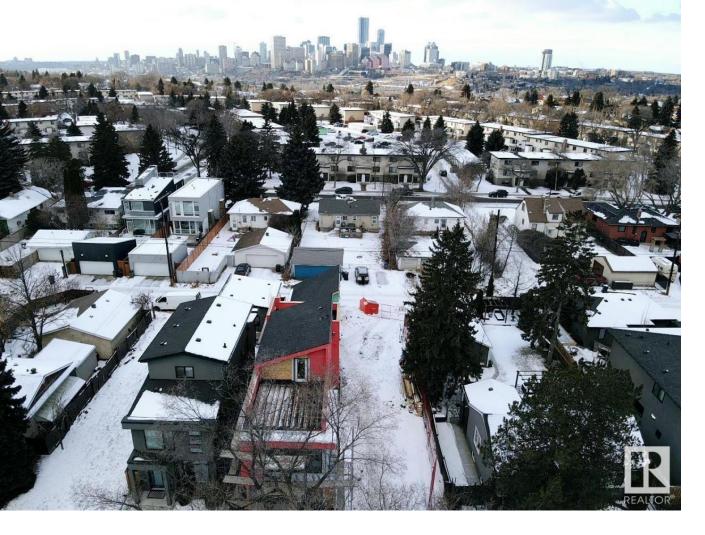

## Edmonton Alberta

\$285,000

Ideal location in this lot ready for your development located in sought after Strathearn. One block from Stathearn drive. This 25 ft x 127 ft FULLY SERVICED lot located on a beautiful and quiet tree lined street develop your new home with a 3rd story w/roof top patio that would have a city skyline view! Located steps from the prestigious Strathearn Drive, Strathearn Park, Gallagher Park and the River Valley trail system! Less than a 5 min walk from the new and upcoming Valley Line LRT! 5 minute drive to Downtown/Whyte Ave and less than 10 minutes to the UofA. Roads have been repaved in 2018 with new curbs and lighting. Plenty of new construction in the area that will provide additional amenities. (id:6769)