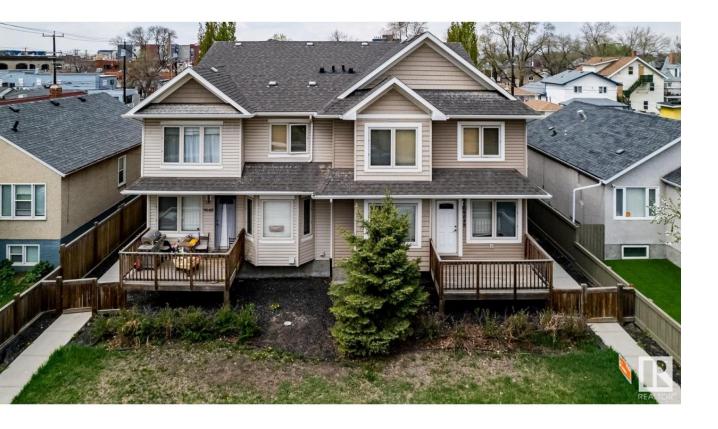

## Edmonton Alberta

\$1,188,000

A fully occupied 4-PLEX with SEPARATE TITLES, ideally positioned near DOWNTOWN EDMONTON. Situated at the edge of the anticipated Downtown Arts District, Royal Alberta Museum, and Canada Post office, it offers easy access to City Hall, Citadel Theatre, Jasper Avenue, and Rogers Arena. Each of the four units provides 1017 sq.ft. of living space with 3 bedrooms, 2 full baths, and ample comfort. The units feature a large living room and a well-designed kitchen with custom cabinetry, stainless appliances, and a family-size dining area. The main floor includes a full 4-piece bath, while the upper level offers three bedrooms and a second full bath. The finished basement adds value with a large recreational room. Each unit comes with a single-car garage, enhancing convenience for residents. Don't miss this investment opportunity a fully occupied 4-PLEX with separate titles, strategically located for both resident comfort and investor appeal. Total monthly combined rents \$6140 not including utilities. (id:6769)