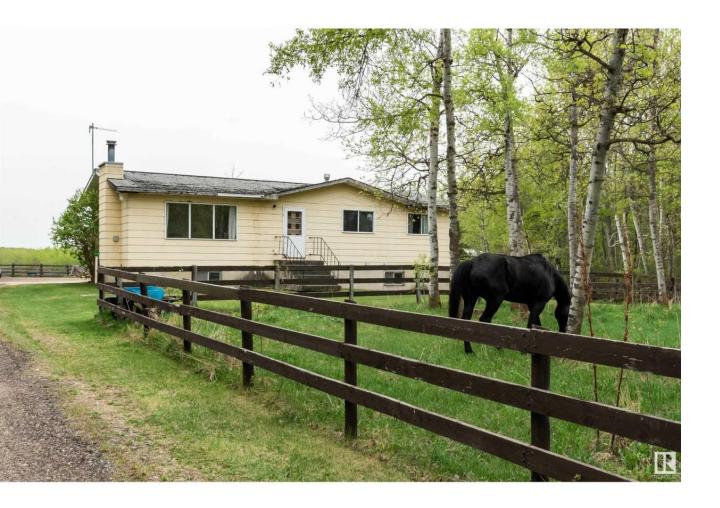

## Rural Strathcona County Alberta

\$699,707

AWESOME HORSE SET UP! This bungalow is situated on 10 Acres and only 15 minutes southeast of Sherwood Park. Adjacent conservation easement. This great parcel is located in Donaldson Park and features a 3 stall barn that is 32X40 with tack room and built-in horse shelter in the back, hay shed, fenced and cross fenced and is a great set up for the Horse enthusiast or many other uses! In addition, there is a separate tack house/outdoor area- perfect for a kid's playhouse! 40 ft C-CAN for extra storage, 2 chicken coops and a big dog run. Private and treed property and open parcel in the back, perfect for an outdoor riding arena. This bungalow (modular) offers 1406 square feet. Large living room with vaulted ceilings and wood-burning fireplace. 3 bedrooms, an open and spacious eat-in kitchen and a 4 piece bathroom plus a 2 piece bathroom and main floor laundry. GREAT VALUE and a great opportunity for horse lovers or anyone looking for a larger parcel of land! Visit REALTOR(R) website for more information. (id:6769)