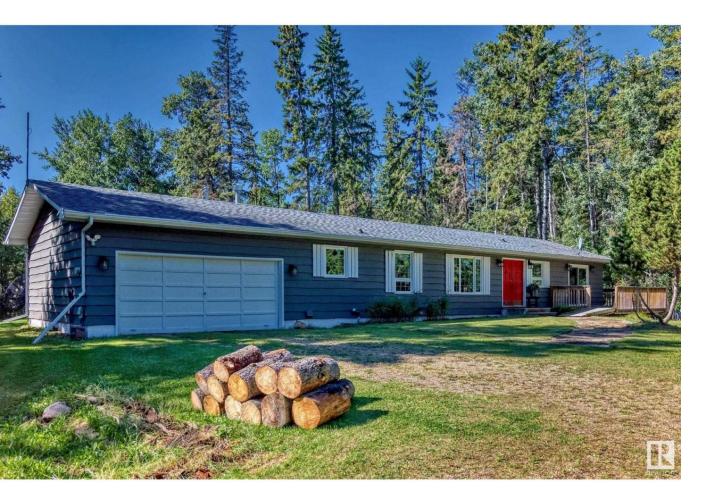

## Rural Strathcona County Alberta

Slice of heaven sitting on 4.54 Acres in Sierra Grande Estates, home has been meticulously cared for over time! Lovely primary suite with gas fireplace, walk in closet, spacious ensuite and patio doors overlooking your stunning yard! Home has an abundance of natural light, gleaming hardwood floors, fully finished basement and a 2 car attached garage! Home has been modified and is wheelchair accessible! Outside, you'll find a perfect blend of privacy and open space, with a mix of trees that provide seclusion and clearings where deer and moose gracefully roam. A 30x50 heated shop with hoist completes this gem, making it an idyllic haven for those seeking a balance between work and play! (id:6769)