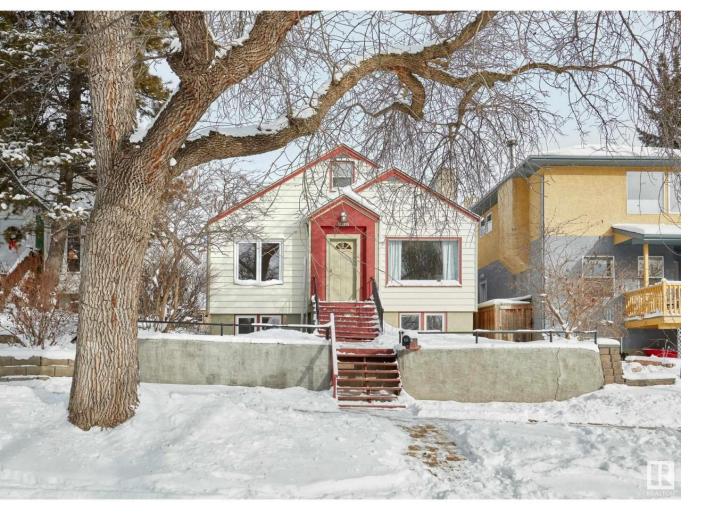

## Edmonton Alberta

\$459,900

Seize the chance to own a unique property or embark on an exciting redevelopment venture in the heart of Old Strathcona! This home offers direct access to Mill Creek Ravine & is just a stone's throw from Tubby Park. The property boasts a 404 sq.m. lot w/ new RS zoning, presenting endless possibilities. Imagine living in the enchanting 1,271 sq. ft, 1.5-story home, with quick access to Whyte Ave, UofA, & Downtown. This residence is character-filled, from coved ceilings & arched doorways to original hardwood floors. The ground floor offers a spacious living room with a cozy gas fireplace, a bright and welcoming kitchen overlooking the backyard, two bedrooms, and a full bath. The expansive loft could be a bedroom, playroom, Rec room, or office. Additionally, a separate entrance to the basement features a second kitchen, a 3-piece bath, a den, and a laundry room. Whether you're drawn to reviving its old-world charm or envision building your dream home by the ravine, this property is a canvas for your dreams. (id:6769)