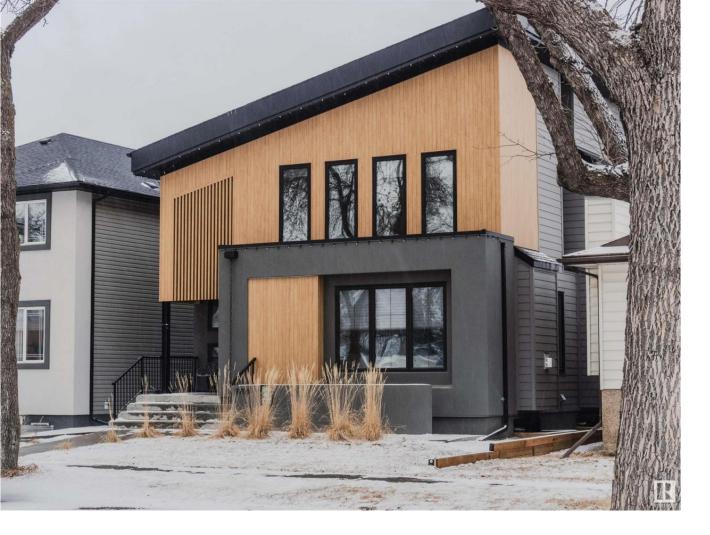

## Edmonton Alberta

\$1,595,000

Custom built dream home by Timber Haus with two separate legal suites, both with separate entrances! Located in the desirable neighborhood of Ritchie on a 38-foot-wide lot. Exquisite design and details are incorporated throughout this stunning custom property featuring 3,848 Sq. Ft. of developed living space, oversized double garage, 9 Ft. ceilings, custom white oak mantel, floating shelves and live edge counter, Dekton by Cosentino counters and backsplash, white mist hardwood flooring, composite decking, large pergola, plus much more! The main home features 2,200 Sq. Ft. above grade, 4 bedrooms and 2 and a half bathrooms with upstairs laundry. The 1,099 Sq. Ft. legal basement suite features 2 bedrooms, a full bathroom and its own separate entrance and laundry. Perfect for an in-law suite, extra income or additional living space yourself. You also have another separate 545 Sq Ft. legal garage suite with one-bedroom, full bathroom, laundry and separate entrance. This one-of-a-kind home is sure to impress! (id:6769)