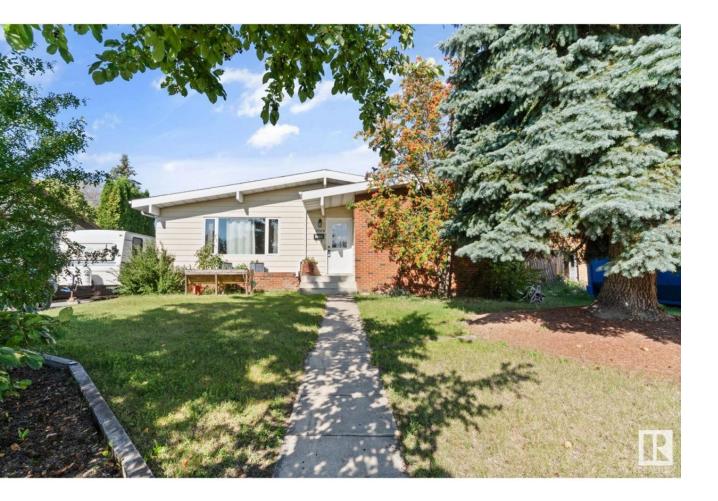

## Fort Saskatchewan Alberta

Location, location!! This outstanding 1285 sq ft open beam bungalow nested in the mature neighborhood of pine view. Featuring a massive pie lot backyard with exit to a walking trail/green space and mancave garage. Headed back to the home youll find a separate entrance to the basement with its own kitchen. Upstairs the gleaming hardwood floors and vaulted ceiling create a unique feel with an excellent floor plan and large bedrooms. With pride of ownership throughout and plenty of upgrades such as the en-suite it's one of those unique homes that you have been looking for. A quick possession date is possible and without question there will be a heck of a lot of interest. Maybe you can see your family here !!! (id:6769)