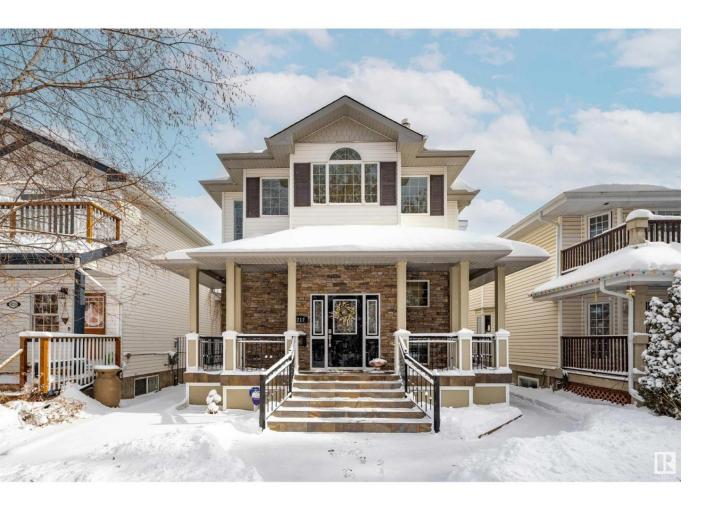

## Edmonton Alberta

\$875,000

Custom built 6 bedroom, 3.5 bathroom, 2263 sqft, 2 storey home in the highly sought after community of Cloverdale! Tons of impressive features including; A/C, in floor heating, new shingles, newer HWT, alarm system, and a double sided stone wall fire place. Chef's kitchen featuring a large island with eat-at breakfast bar, tons of cabinetry space, granite counter tops, dining nook, and S/S appliances! Upstairs is equipped with a massive primary bedroom with 5pc ensuite including a soaker tub+steam shower & walk-in closet! Additional 4pc bathroom and 2 bedrooms finish off this floor. Fully finished basement with a large rec room, office, gym and bedroom. Large fenced+landscaped back yard with deck, plus 24x24 insulated/heated/oversized garage complete this home. Ideally located within a short distance to The Muttart Conservatory, Edmonton Ski Hill, Cloverdale Rec Center, Gallagher Park and much more! (id:6769)