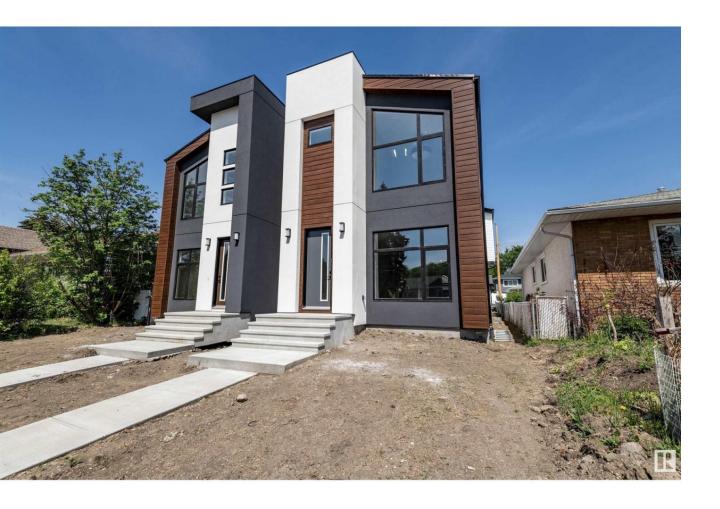

## Edmonton Alberta

\$708,000

An absolute Stunning 1888 sq ft home located in the heart of Hazeldean. This home is a master piece with too many upgrades to list off. The main floor has a beautiful open concept, as you enter you are greeted to a lovely entrance, to your right will be your large living area featuring 10 ft ceilings (throughout the main floor) with massive windows flooding with natural light, the dining room has sight lines from the front of the home to the back, kitchen features wonderful high gloss cabinetry with quartz counter tops and SS appliances, powder room, large mud room and separate entrance to the basement. Up stairs features 9 ft ceilings, 3 large bedrooms, 2 bathrooms and laundry room. The primary suite is fit for royalty with a large walk in closet and 5 piece spa like en suite. Finished off with a double detached garage. A fully upgraded brand new home that checks all the boxes. (id:6769)