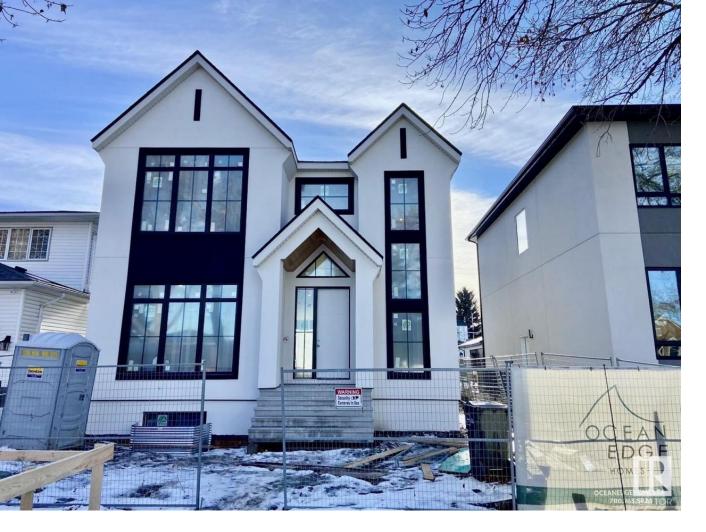

## Edmonton Alberta \$1,080,000

Welcome to your dream home, 2471 sq ft Urban Farmhouse in Ritchie. 30 ft wide house sits on 38 ft wide lot with south facing backyard. When you step in, an open to above foyer with 18 foot ceiling welcomes you to this beautiful farmhouse. Main floor den makes a perfect home office. A formal living room to greet your guests, host gathering. The gourmet kitchen features Kitchen Aid Appliances, quartz countertops, high-end cabinets. A family room with fireplace give you a warm place for your everyday family time with your kids. The dinning room easily host 10-12 people. Floor to ceiling windows throughout the main floor, enjoy the endless sunlight on your sofa. A pet wash makes easy for our furry family member. Second floor will be your master bedroom, bonus room, two other bedrooms. Mater bedroom has vaulted ceiling, and the 5-piece ensuite. Bonus room is a great place for your reading and more. Finally, a triple garage ensures every car gets a roof on their head. (id:6769)