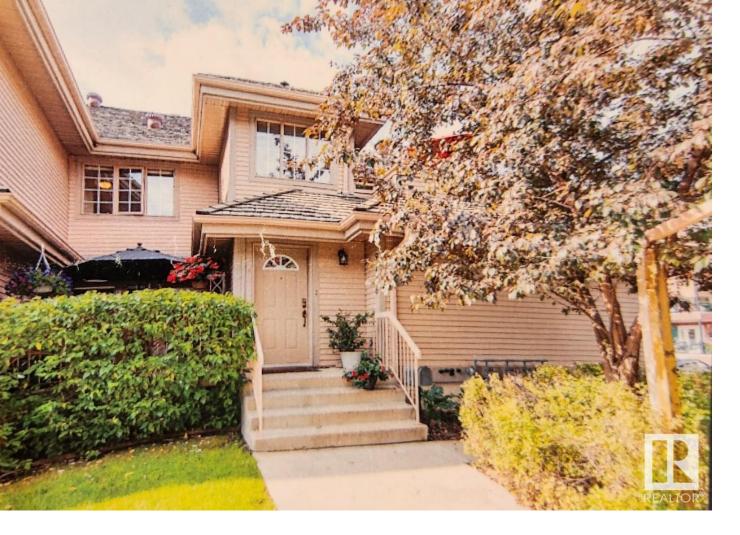

## Edmonton Alberta

\$409,888

Wow! That's all that needs to be said is wow! Urban Townhouse located in the heart of Cloverdale has everything you want and more! Just minutes from downtown and literally steps from Edmonton's River Valley LRT System and Trails. This unit is HUGE!! At 1843 sq ft this unit features 2 Living areas, 2 bedrooms, 3 FULL bathrooms, fireplace, a fully finished basement resting that 3rd FULL bathroom, a ton of storage, a double attached garage AND a southwest/west facing patio to take in this gorgeous prairie sunsets. Did I mention location? This unit is adjacent to the Edmonton Ski Club, The Muttart Conservatory and the Annual world famous Edmonton Folk Music Festival. In fact because of the location of this townhouse you are eligible for free tickets to the Festival every year! (id:6769)