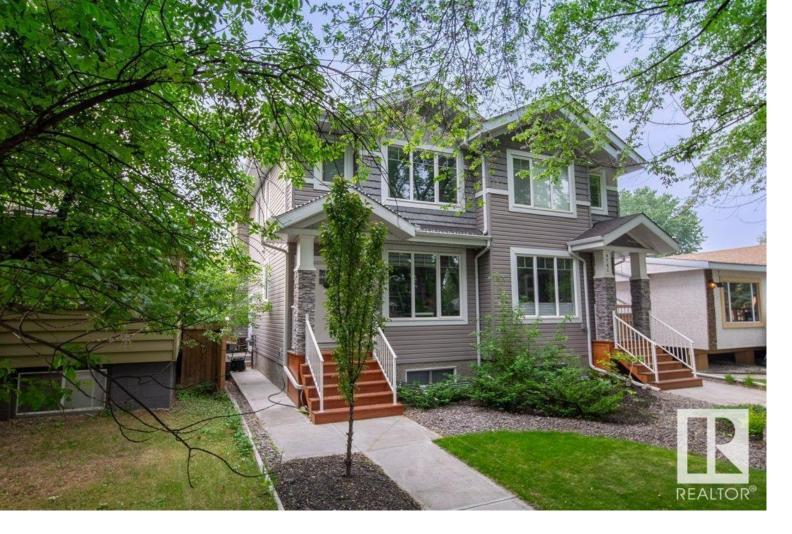

## Edmonton Alberta \$655,000

Nestled in the heart of Hazeldean, just a short walk to Mill Creek Ravine and scenic trails, this beautifully appointed 2-storey home offers a total of 2,268 sq ft of finished living space including the basement. The open-concept layout features 9-foot ceilings & durable vinyl plank flooring throughout the main level. With 3+ 1 bedrooms, a MF den, and 3.5 bathrooms, there's room for everyone. The chef-inspired kitchen boasts SS appliances, quartz counters, and a large island. Upstairs, the spacious primary suite includes a large walk-in closet with a window and a luxurious 4-piece ensuite with double sinks and an oversized shower with built-in seating. A convenient laundry area completes the upper level. The fully finished basement features large windows, a generous bedroom/sitting area, and a granite kitchenette--ideal for guests or extended family (not a legal suite). Enjoy the sunny south-facing backyard, complete with a maintenance-free deck and landscaping. and double detached garage. (id:6769)