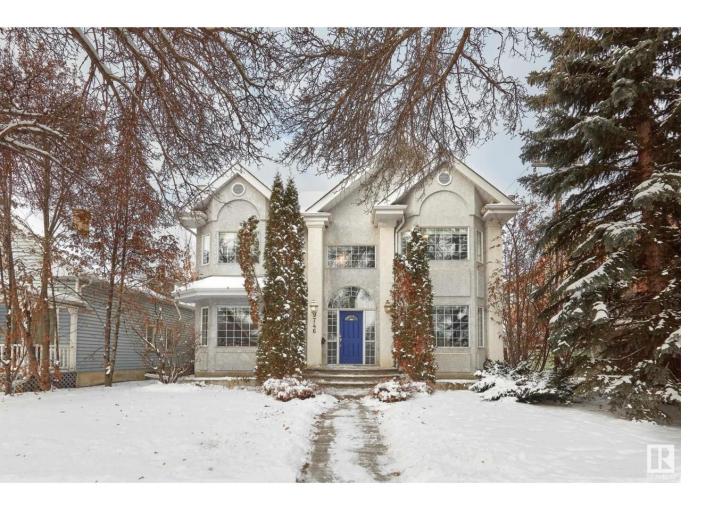

## Edmonton Alberta

\$819,000

Perfect family home in Cloverdale! This large residence with triple attached, insulated garage is situated on a double lot! Four levels and nearly 4,000 square feet mean room for everyone! The new LRT station is also just a few blocks away. So many options with this home and the floor plan is terrific. The foyer opens to a grand staircase with music room on one side and private office on the other. A large living room with soaring ceilings, looks to both the dining room and large yard. Big island kitchen has white cabinets and stainless appliances and the main floor laundry and 2 piece bath are off of the attached garage and back entry. The second floor features 3 large bedrooms and 2 full baths and the 3rd storey loft is HUGE, and has previously been an Air BNB. The fully finished basement has a large recreation room, exercise area, kitchen, beautiful bathroom and bedroom with walk-in closet. The west backing yard is amazing with large deck and fire pit. GARAGE has gas line ready for a heater! (id:6769)