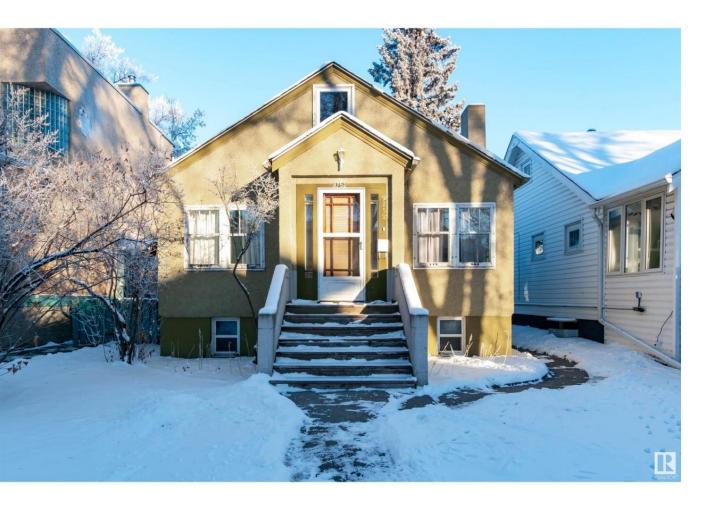

## Edmonton Alberta

\$364,900

Location, Location!! STRATHCONA is a neighborhood humming with history & charm. Less than 2 blocks to MILLCREEK RAVINE, on a quite treelined street this cute CHARACTER home is prefect as a starter home, Investment Property or for someone looking to build their dream home down the road. This semi-bungalow sits on a 33 wide x 131.56' deep lot facing south, The main floor features 2 bedrooms, a 4-piece bath, large living room, & a kitchen that faces out to the yard allowing for lots of light. The second floor of the home has a huge space that could be another family room or a large primary bedroom/office. The back entry into the home leads to the basement providing suite potential. This walkable location has many nearby walking + bike paths, close to major bus routes. Close to Downtown & Whyte Avenue (lots of Restaurants & shops), the University & U of A hospital. Electrical has been upgraded to 100amp service. Zoned RF2. Some photos have been digitally staged. (id:6769)