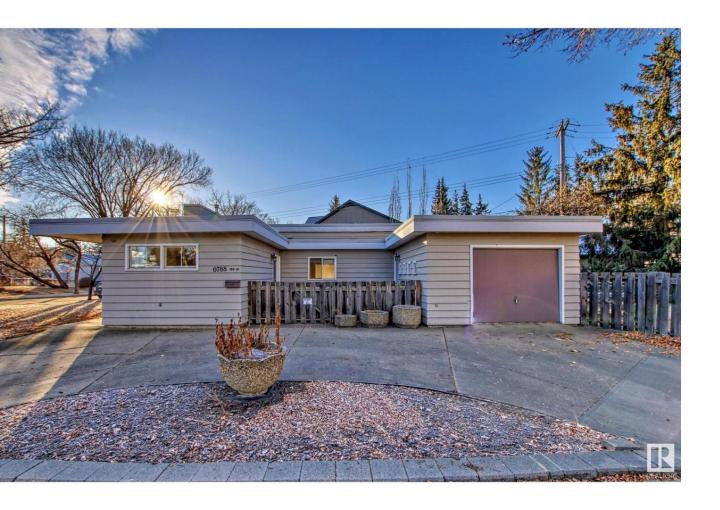

## Edmonton Alberta

\$699,900

Heart of Crestwood !!! Developers, Builders, Large Dream Lot, 806 sq m corner end of street lot features rare circular front driveway with two cut curb front entrances (exits) presently being used as street access to front drive garage, and also circular front driveway parking to the existing residence. This lot also has side back alley for possible 3rd road access point to the lot. Ideal for many options in design building new structure(s). Two front drive cut curb access points with side back alley access make this lot and location magical for redevelopment, new build, multi builds re design and build options. Build a single executive residence or more units in The highly desired community of Crestwood. Live a great lifestyle with confidence in Your investment makes for a best win purchase. Highly rated schools, playgrounds, sports fields, shopping, transportation basically at Your door. The existing custom built bungalow is very livable, gorgeous ceilings, perfect rental, much best potential here !!! (id:6769)