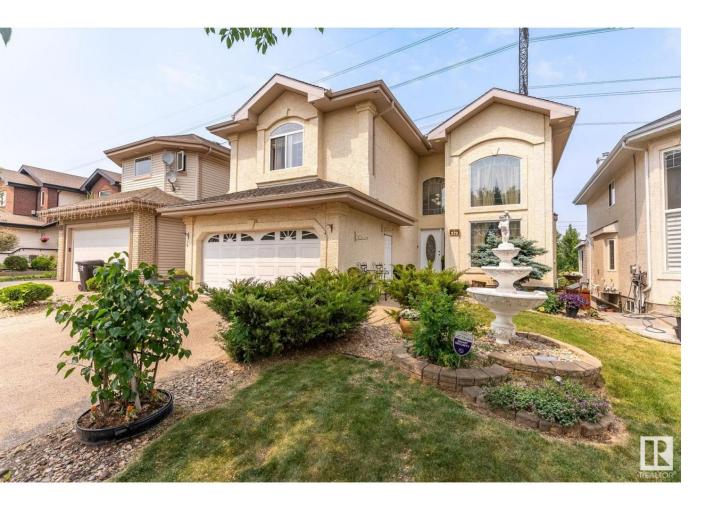

## Edmonton Alberta

\$700,000

Nestled in one of Edmonton's most sought-after neighbourhoods, this stunning nearly 2,750 sqft ORIGINAL OWNERS, custom built home offers the perfect blend of nature, convenience, and lifestyle. Enjoy direct access to the scenic Whitemud Creek trail system with a walkout basement that brings the outdoors to your doorstep. Located in close proximity to some of the city's top-rated schools and just minutes from THREE premier golf courses, this home is ideal for families and outdoor enthusiasts alike. A rare opportunity to own in a PRIME location with unmatched access to amenities and green space. Inside, you'll find thoughtfully designed living spaces with large windows that fill the home with natural light. The spacious layout is perfect for entertaining, while still offering cozy areas for quiet moments. With quality finishes and attention to detail throughout, this home combines elegance and comfort in a truly exceptional setting. (id:6769)