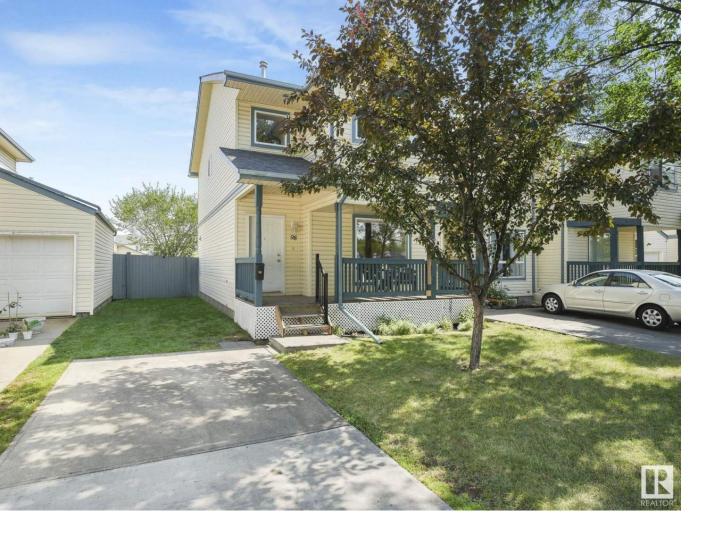

## Edmonton Alberta

Perfect 1375 Ft2 Family townhouse located across from McDougall park complete with Spray Park! Watch Kids from your Porch! Nothing to do but move in and Enjoy carefree living! Start with wood laminate flooring & a spacious but cozy living room with gas fireplace. Large dining room with sliding doors to back yard. Warm Oak Kitchen with ample cabinets, white countertops and Brand New White Fridge, Stove & Dishwasher! 2 pce bath completes main floor. Upper level has 3 spacious bdrms including Master bdrm with generous walk in closet and 3 pce ensuite. Full 4 pce main bath & linen closet completes upper level. Basement is undeveloped and ready for your plans! Furnace is new and unit has Air Conditioning!! Located in Heart of Central McDougall with excellent access to Downtown, LRT, and Royal Alex Hospital, Nait, Kingsway Mall. Everything a young family or first time buyer needs! (id:6769)