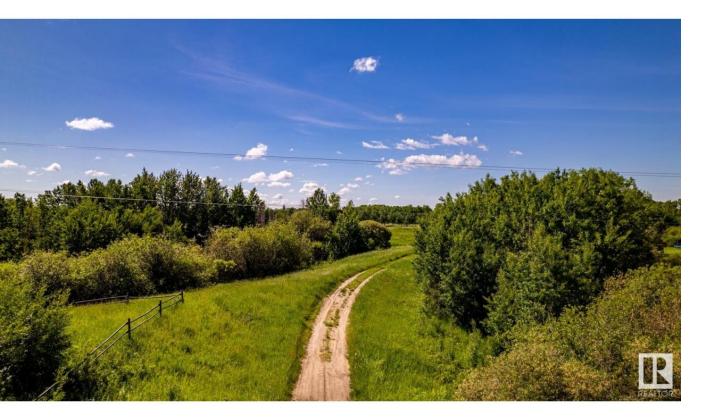

## Rural Strathcona County Alberta

Beautiful 3.16 acre parcel. Private setting with some mature trees backing onto a 40 acre parcel. Perfect spot to build your dream home. Fantastic location 4 miles south east of Sherwood Park. Rolling hills with an older driveway that winds into this lovely lot. There is potential for south backing walkout basement. Quiet cul-de-sac location in Richlyn Estates. Big Island lake is located just south west of this property. Designated schools are Heritage Hills Elementary, FR Haythorne and Bev Facey. (id:6769)