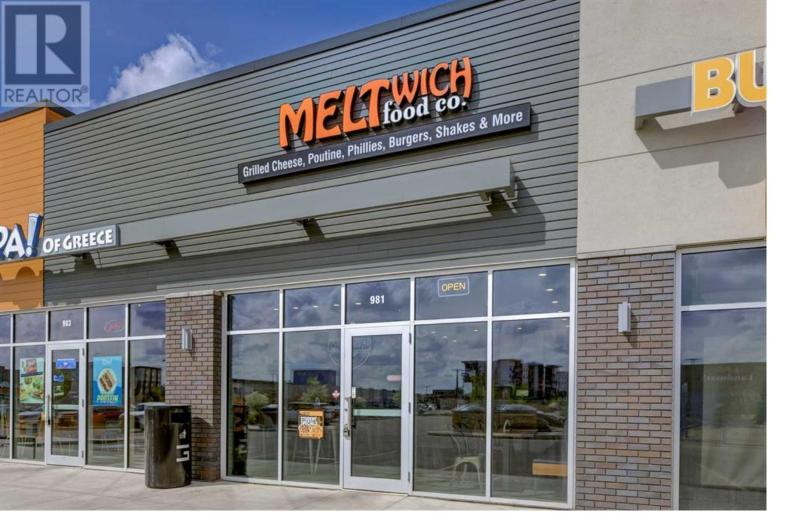

## 981 Tamarack Way Edmonton Alberta \$250,000

Turnkey Franchise Opportunity - Meltwich Food Co. - Prime Edmonton LocationAn exceptional opportunity to own a fully operational Meltwich Food Co. franchise in the heart of Edmonton's thriving commercial district. Located at 981 Tamarack Way NW, this modern quick-service restaurant is situated in the high-traffic Grove On 17 development, offering excellent visibility and consistent foot traffic.Business Highlights:Fully established brand with a loyal customer baseStylish, modern buildout -- no renovation neededFully equipped and professionally staffedPrime retail space in a high-growth areaCurrent sales exceed \$40,000 per monthFranchise fee waived -- save \$30,000 upfrontLease in place at \$35-\$37 per sq ft, approx. 1,140 sq ftWhether you're an experienced restaurateur or an ambitious entrepreneur, this is a turnkey business ready for immediate success.Asking Price: \$300,000Location: Tamarack & Whitemud Drive, EdmontonContact today to schedule your private showing.Serious inquiries only. (id:6769) Listing Presented By: