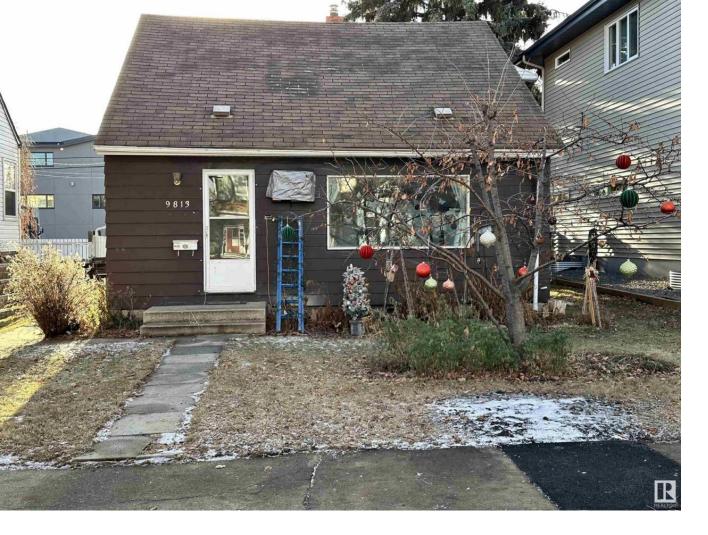

## Edmonton Alberta

\$295,000

Location, Location, Location! Sunny, south-facing lot on a beautiful tree-lined street in sought-after Ritchie - just steps to Ritchie Park & Community League and a short walk to Ritchie Market! This 38.5' x 130.4' (+/-) lot (zoned RF3) is a terrific opportunity for redevelopment with many high-end infills already on this street. Property is being sold for land value. House is currently lived in, but would need some significant work. Exceptional location close to Mill Creek Ravine with access to great schools (including Strathcona High), parks and so much more! Easy access to all of the amenities on Whyte Ave plus quick access to Downtown, University of Alberta, major roadways as well as Bonnie Doon mall & transit centre. Property is being sold as-is, where-is at the time of possession. (id:6769)