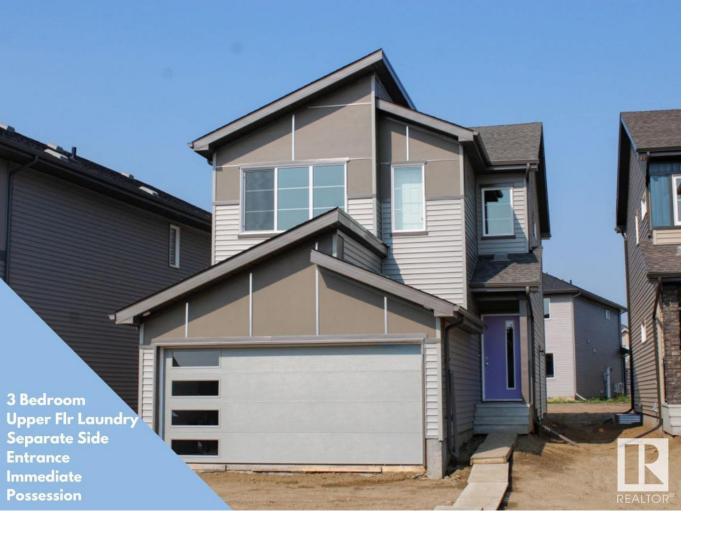

## Edmonton Alberta

\$544,900

The Allure is an Evolve model has everything you want and need in a home. 9' ceilings on main floor, separate entrance & double attached garage. Luxury Vinyl Plank Flooring throughout the main floor. Inviting foyer leads to the highly functional U shaped kitchen that has generous quartz counter-tops (throughout home) a Peninsula island with flush eating ledge, microwave shelf, Chimney style hood fan. Great room and nook have large windows and sliding glass patio doors. A mud room with built-in bench and 1/2 bath complete the main floor. A bright master bedroom offers a substantial walk-in closet and a 4 piece ensuite including double sinks. ENERGY REBATE Qualified Home. This home is BUILT GREEN and has been Energy Modeled. Homes purchased with Mortgage Insurance will qualify for Energy Rebates to the Buyer, from the Federal Government. \*Photos are representative\* (id:6769)