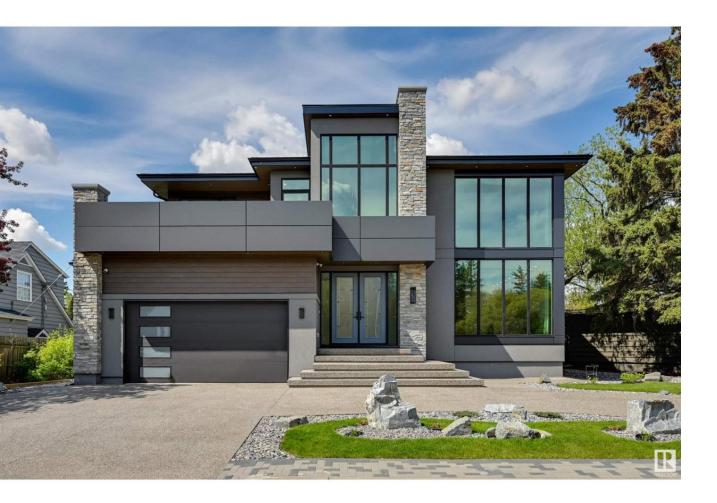

## Edmonton Alberta

CRESTWOOD Experience luxury living in this newly built 3,600 sq ft modern masterpiece, perfectly situated in a highly desirable location. This 2-storey home impresses with its sleek architectural design, soaring ceiling heights, and expansive open-concept layout. The heart of the home features a stunning hardwood and steel floating staircase--a true statement piece that defines the home's contemporary elegance. Floor-to-ceiling windows flood the space with natural light, highlighting premium finishes and clean, minimalist lines throughout. With spacious living and entertaining areas, this home is thoughtfully designed for both comfort and style. A rare opportunity to own a bold, sophisticated home that blends modern design with function in a prime neighborhood. (id:6769)