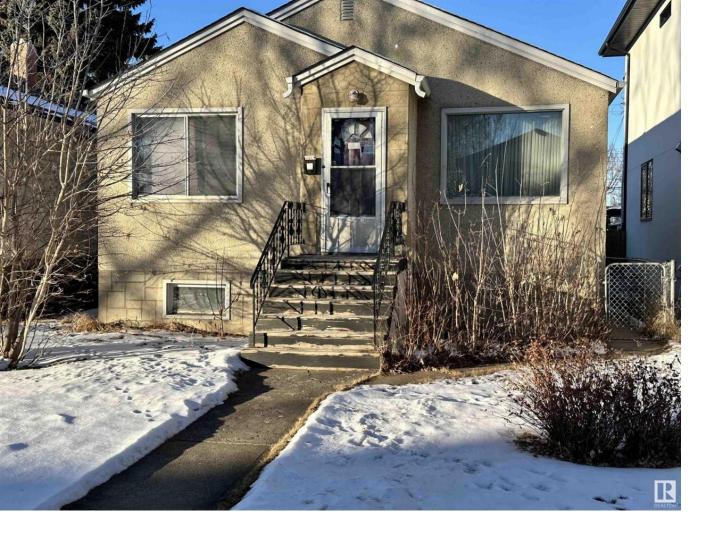

## Edmonton Alberta \$294,900

Located on a beautiful tree-lined street in sought-after Ritchie - just steps to Ritchie Park & Community League and just a short walk to Ritchie Market! This 33.13' x 132.2' (+/-) lot (zoned RF3) is a terrific opportunity for RE-DEVELOPMENT. There are many high-end infills already on this street. Exceptional location close to Mill Creek Ravine with access to great schools (including Strathcona High), parks and so much more! Easy access to all of the amenities on Whyte Ave plus quick access to Downtown, University of Alberta, major roadways as well as Bonnie Doon Mall & Transit Centre. Property is being sold for land value (as-is, where-is at the time of possession). (id:6769)