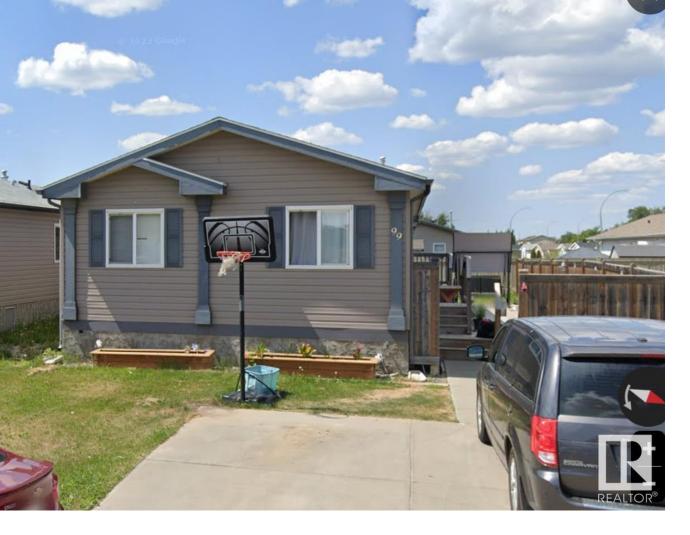

## Stony Plain Alberta

\$265,000

Awesome modular home, built in 2011 located in the east end of Stony Plain just blocks from Hospital, restaurants and shopping. 1232 sf, 3 bedroom, 2 full bath, open floor plan, large kitchen with panty. Fenced yard, with deck and storage shed.. Own your own lot with no lot fees in the quiet community of Jutland. Parking pad for two vehicles. (id:6769)