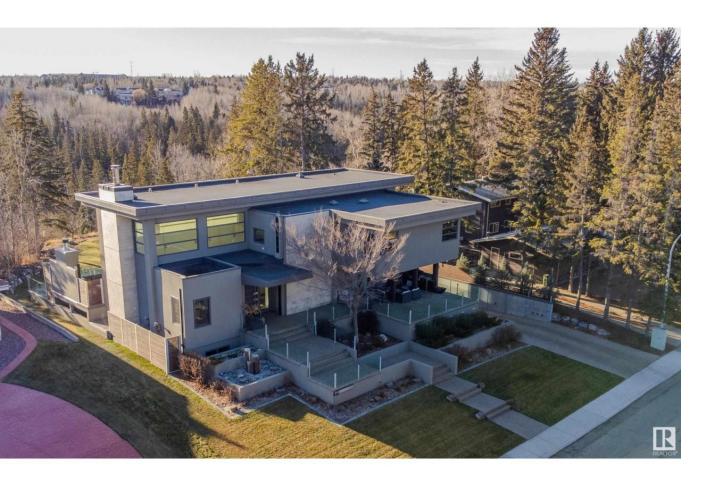

## Edmonton Alberta

\$4,688,000

BREATHTAKING contemporary 2 sty WALKOUT, w/approx. 7400 sf ttl luxury living space. Nestled on one of Edmontons most prestigious streets backing & facing onto RAVINE. Floor to ceiling windows capture the spectacular views & allow streams of sunlight to fill the rooms. Clean lines, soaring ceilings, warm white tones along w/expansive walls provide the perfect backdrop for your artwork. Open concept layout enables you to modify the floor plan to meet your changing lifestyle & to adapt to whatever the special occasion requires-large cocktail parties or intimate gatherings. Yet so livable- A chefs kitchen for everyday meals & a prep kitchen for caterers. Outdoor dining entertaining captures the ravine & sunset/sunrises. 6 bedrms in ttl incl a luxurious primary bedrm on the main level. Multiple outdoor living spaces w/incredible views. The lower level is ideal for game/movie nights. Elevator, Triple garage, home automation, infloor heating are but a few of the many features of this spectacular custom home (id:6769)