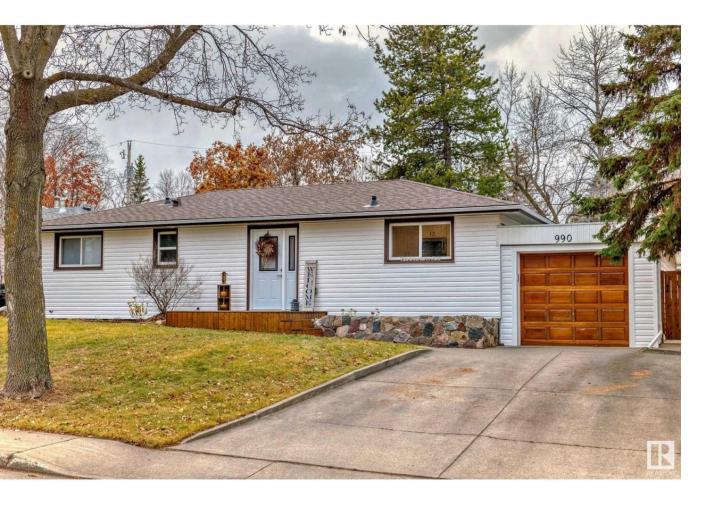

## Sherwood Park Alberta

\$459,900

MID-CENTURY CLASSIC in ESTEEMED Sherwood Heights! Welcome, to this meticulously maintained & renovated home on one of Sherwood Park's original streets! This home comes w/ countless upgrades & impeccable style. Upon entering, you'll immediately fall in love with the open concept, pleasing color-palette & endless natural light. The kitchen is fully renovated w/ timeless white cabinetry, stainless steel appliances & quartz countertops. The large living & dining room overlook the massive backyard & offer a cozy electric fireplace & direct access onto the rear deck. Upstairs is also 2 spacious bedroms, including a primary w/ SPA-INSPIRED FULL ENSUITE. The basement contains a large family room, 2 addition bedrooms, full bath & ample storage. This home features 3 FULL BATHROOMS & rarity for this vintage. The ATTACHED 33x12 tandem garage has EPOXY FLOORS & is fully insulated & drywalled. Peace of mind is offered by upgraded WINDOWS, SEWER LINE, FURNACE, HWT, ELECTRICAL, PLUMBING, DECK, ROOF (2022) & MORE! (id:6769)