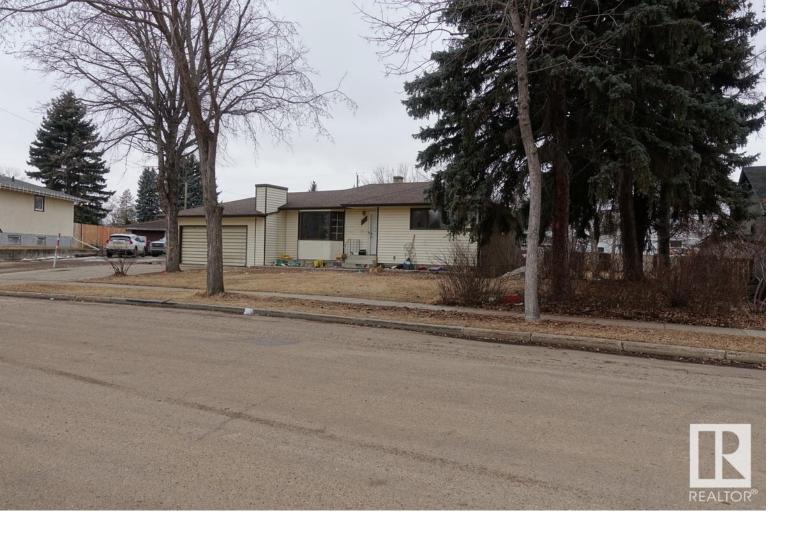

## Fort Saskatchewan Alberta

Fantastic In-fill opportunity in a prime location with a 1090m2 lot pre-approved for subdivision into 2 lots and possibility for triplex or higher density. Both a side and back alley offer excellent accessibility for parking without hurting curb appeal. An unobstructed view of Jubilee Park and a half block to the JRC, golfing, Harbour Pool, close to schools and all amenities. Build your dream home or realize the full financial potential of subdividing and building spec homes in our expanding market. The handyman special home is a 2+2 bedroom home with 2 bathrooms. (id:6769)