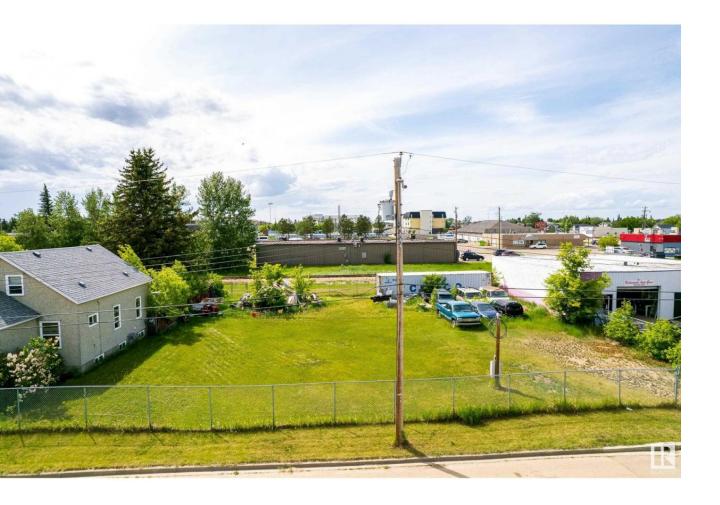

## Morinville Alberta

\$180.000

This 10,360 sq ft C2-zoned commercial lot offers prime exposure just steps off 100 Avenue -- Morinville's main commercial corridor. With 30 feet of frontage, paved road access, and services at the lot line, the site is ideal for a wide range of business ventures. Positioned near existing commercial and residential developments, this parcel presents a strategic investment for future growth. Whether you're looking to build retail, office, or service-based space, the flexible zoning allows for endless potential. Immediate possession available--bring your vision to life today! (id:6769)