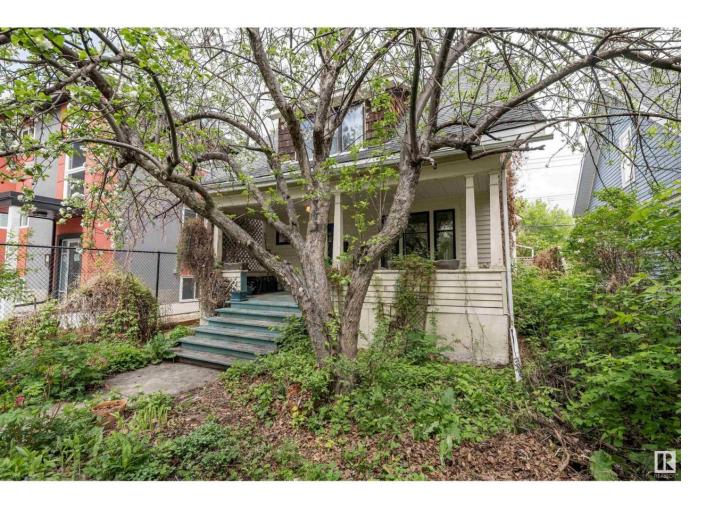

## Edmonton Alberta

\$380,000

Welcome to this charming, character-filled home built in 1913, located in the heart of STRATCHCONA, walking distance to WHYTE AVENUE, minutes away from DOWNTOWN and the UOFA. This charming property boasts three spacious bedrooms, a four piece bathrooms, and a versatile third-floor loft. Weather you're someone that wants to own a piece of history or an INVESTOR, looking for a PRIME DEVELOPMENT OPPORTUNITY, don't miss this great property. ( RF2 zoning ) (id:6769)