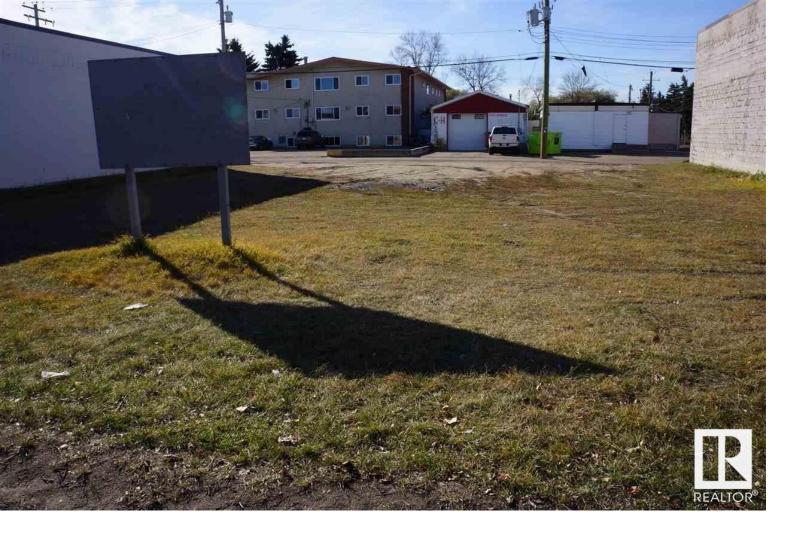

## Fort Saskatchewan Alberta

\$269,500

2 COMMERCIAL LOTS 69' X 100' DEPTH LOCATED IN THE DOWNTOWN CORE IN FORT SASKATCHEWAN. IDEAL LOCATION WITHIN A BLOCK TO CITY HALL. BANKS - INSURANCE COMPANIES - RESTAURANTS AND MUCH MORE!! IF YOU ARE LOOKING TO BUILD FOR SINGLE USE OR A MULTI STORY COMPLEX THIS LOCATION IS A MUST TO CONSIDER WITH LIMITED VACANT LAND IN DOWNTOWN CORE. LOTS 24A + 25A INCLUDED. IDEAL FOR BUILDING SITE FOR COMMERCIAL RETAIL/DINING - FINANCIAL SERVICES OR MIX WITH APARTMENT DWELLING. 2014 GEOTECHNICAL REPORT OF LAND AVAILABLE. CURRENT ZONING ALLOWS FOR FOUR STORY BUILDING. (id:6769)