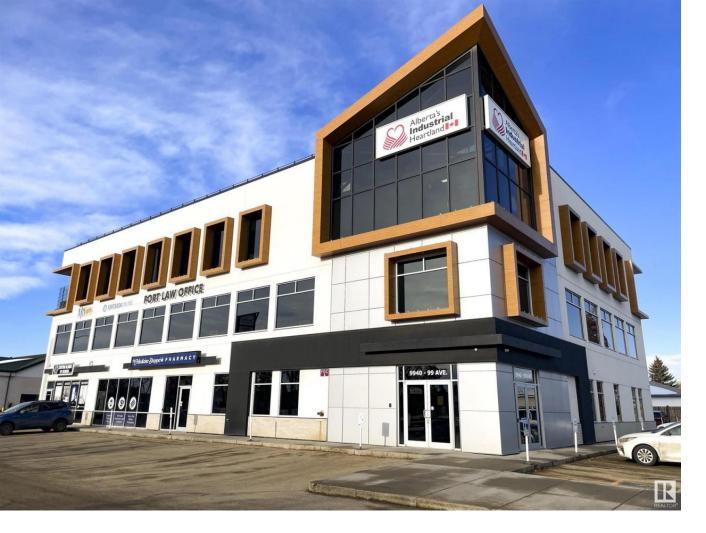

## Fort Saskatchewan Alberta

Office units ranging from single offices to 105-1,492 sqft for lease. Building located in Fort Saskatchewan City center within the Alberta Industrial Heartland. Beautifully developed professional space with elevator access, fitness facilities and rooftop garden. Ample parking on-site with parking on all four sides of the building, Net Lease rate of \$18.00/sqft plus \$10.00/sqft Operating costs (includes property taxes, building insurance, common area maintenance, management and utilities) (id:6769)