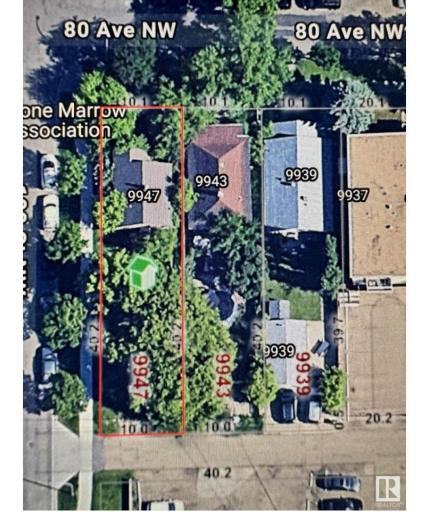

## Edmonton Alberta \$1,740,000

Ritchie LAND ASSEMBLY 100 X 132', already RM(medium scale-4-8 storeys) zoned lots. In the heart of ritchie, with a walkscore of 97 this community is prime for multi family. Minutes from UofA and downtown, with vibrant breweries and cafes just waking distances away, these prime oppurtutniites DO NOT come to market often. Take advantage of all the booming rental economy and prime location now. House is rentable while planning. Investment won't last long!! (id:6769)