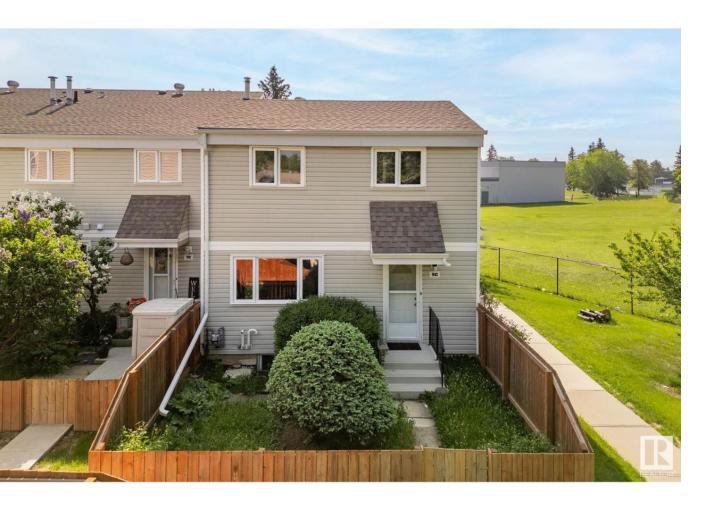

## Edmonton Alberta

\$299,000

FANTASTIC PARK LOCATION! This FULLY RENOVATED townhome (1 original owner) is absolutely exquisite! Beautifully located, directly backing onto greenspace with a very PRIVATE YARD - it just doesn't get any better. As soon as you step inside you will notice the superior craftsmanship & premium upgrades. Quality vinyl plank flooring, a stunning kitchen with quartz counters, high end s/s appliances, custom bathrooms, numerous designer accents and a newer HE furnace & HWT - all the big ticket items have been done! The open floorplan has a lovely living room with a big picture window flowing through to a stylish dining area & gorgeous kitchen. Upstairs has 3 generous bedrooms, plenty of closet space & a new modern bathroom with glass shower. The exterior has 2 entrance doors & a private fenced yard facing the park! Castle Terrace is a well managed complex with a very healthy Reserve Fund. Close to great schools and major shopping, this affordable home is perfect for the first time buyer! WELCOME HOME! (id:6769)