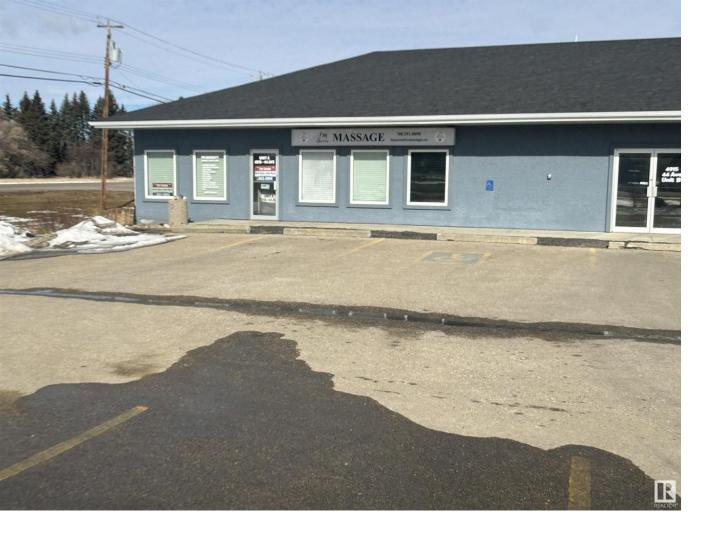

## Stony Plain Alberta

\$18

Great office or retail space available for lease. Approximately 1884 sq ft available. This space would make a great personal services clinic or serve as wonderful office space. The unit is currently fitted with large foyer and waiting area. There are multiple rooms suitable for client treatments or offices. Could also serve as a fantastic spot for a retail opportunity. Great location close to highway access with several other businesses nearby. Many upgrades to the building in the past few years including roof, fascia, painting and several tenant improvements inside. Great set up for various business types. Ample parking both in front and behind building (id:6769)