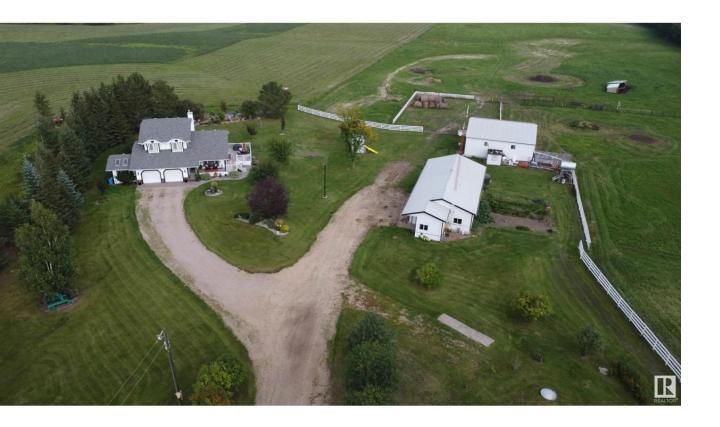

## Rural Leduc County Alberta

\$999,000

54.9 manicured acre ponderosa located 10 minutes east of the International Airport, Outlet Malls & Costco, 5 minutes to Beaumont. Gorgeous yard site with a well appointed and well maintained custom built 4 bedroom home. Numerous upgrades including newer kitchen with granite countertops, newer luxury vinyl plank flooring, central air & so much more. Enjoy morning coffee & summer BBQ's on the huge maintenance free deck. Double attached heated garage with hot tub room connected. Excellent outbuildings, including a 28 x 56 shop/garage with two bays insulated & heated, 40 x 44 barn with panels to create two-10x14 horse stalls, two-10x10 stalls, tack room & hay storage. Buildings are metal cladded for low maintenance & longevity. Second set of services are available for another residence. Sand pen for outdoor riding & training, automatic livestock waterer & water hydrant. Approximately 40 acres in hay & 10 acres in pasture, fenced & cross fenced. Free internet through Labbair. WELCOME HOME TO THE COUNTRY! (id:6769)