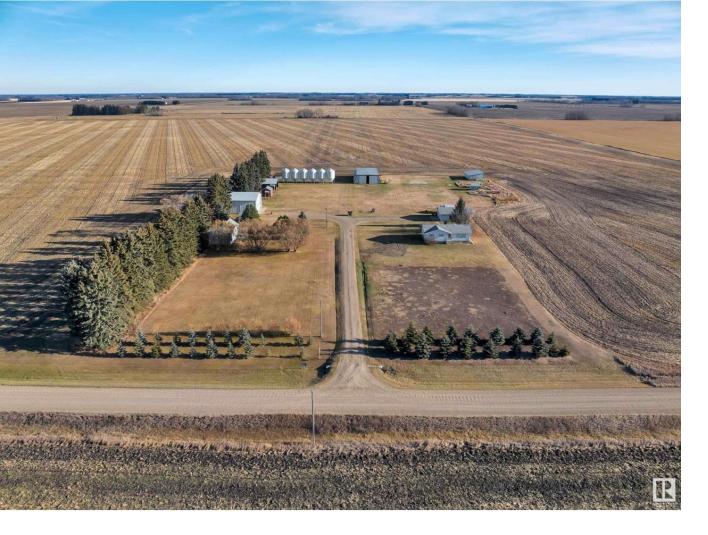

## Rural Leduc County Alberta

\$1,900,000

160 Acre Farm Zoned Agricultural. Situated Atop Gently, Rolling Countryside with Peaceful Sweeping Views.

145 Acres of High Quality Farm Land. Ideally Situated North East of Calmar on Range Road 274 Just North of HWY #39. Yard Site Features a Perimeter of Mature Trees While the General Landscape Offers a Combination of Open Green Spaces & Private Surroundings. FEATURES: 2 Dwellings. 1- 1971 Bungalow w/Finished Basement. 1-1950 3- Level Split Renovated in the Last 5 Years. Good Water Well w/ Abundant Supply Services Both Dwellings. 2 Septic Systems Both Surface Discharge. New Septic Installed & Servicing the Bungalow in 2023. 40 x 60 Metal Clad- Heated Shop w/Concrete Floors & Footings (Approx 8 Years Old), 220 Wiring + Power Overhead Door. 40 x 80 Metal Quonset-Steel Frame Construction On Concrete Footings. Approx 35 x 27 Detached Garage- Heated/ Insulated w/220 Wiring. Concrete Pads will Accommodate Upto 8 Granaries. Numerous Out Buildings/ Sheds & Lean Too Storage. GST May be Applicable. (id:6769)