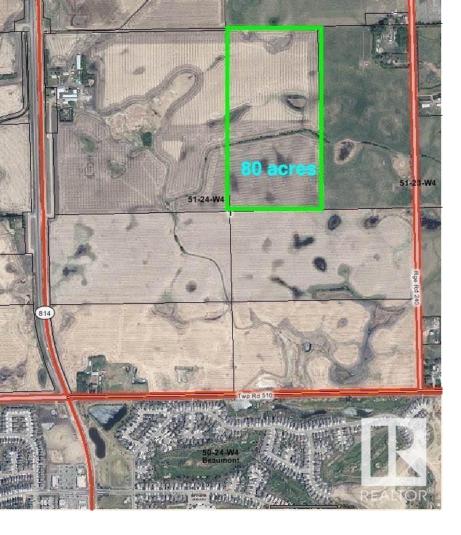

## Beaumont Alberta

\$9,000,000

81 Acres. DEVELOPMENT LAND IN THE HIGHLY DESIRABLE AREA IN THE CITY of BEAUMONT. AREA STRUCTURE PLAN is APPROVED. 156 acres abutting on 50 st is zoned commercial and residential. This 81 acres is primarily zoned residential. The owner has completed numerous studies in preparation to apply for Neighbourhood Structure Plan. These studies are available to the purchaser. Irving Creek on the northern border, and a licensed waterway on the property. 50th street (hwy 814) is a new 4 lane hwy. Land can be sold separately or with the 160 acres to the west 4-24-51-1-NW Water and Sewer is on 50 st. 80 acres to the south has housing and commercial being built. To access maps and documents related to the ASP and NSP, you will find it at: www.beaumont.ab.ca/676/Le-Reve (id:6769)