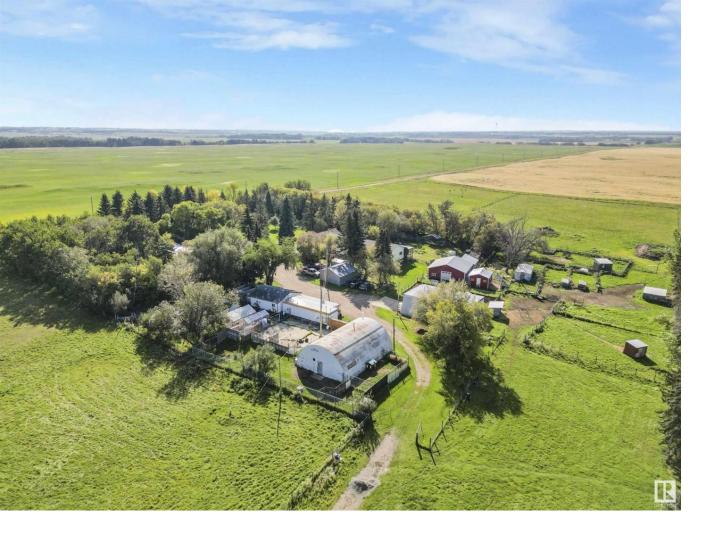

## Rural Leduc County Alberta \$1,199,000

Welcome to your private revenue generating 80 acre paradise. This multi-dweling property is less than a 10 minute drive from Leduc and is currently generating over \$3,000/month in rental and land lease revenue. The main home is over 3,100 square feet and features two fully updated and self contained living spaces. Updates include two beautiful show home quality kitchens complete with quartz counter tops and high end appliances. Combine that with the single wide mobile home and there is space for the whole family, or continue to use the extra living areas as rentals. Outside the private yard features plenty of out buildings including two large quonsets, double garage, barn, 37x48 shop, along with other storage buildings. The owner is currently operating a dog kennel and with that there have been dog runs and a dog park added to the property. This is truly a property that must be seen to be appreciated. (id:6769)