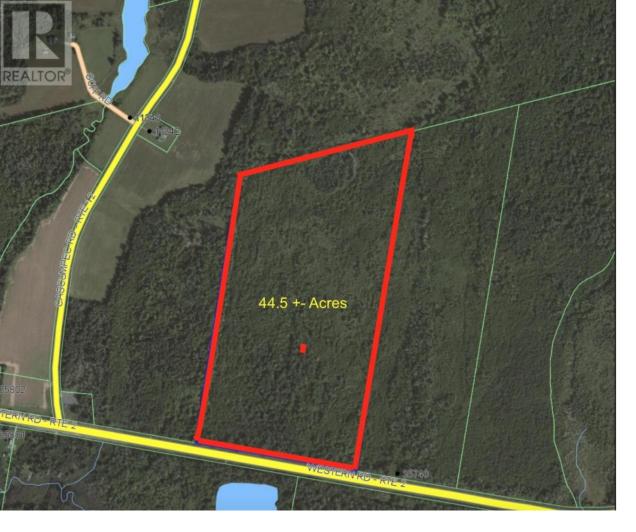

## Acerage Western Road RTE 2 West Devon Prince Edward Island

\$110,000

This beautiful 44-acre woodland parcel is located in the desirable West Devon region of PEI, offering breathtaking views and ample opportunities for outdoor activities. Please note that non-residents of PEI who are interested in purchasing this property should be aware of the rules and regulations outlined by the Island Regulatory and Appeals Commission. If you're a non-resident and looking to purchase a property over 5 acres, you'll need to apply for permission, and there are specific regulations surrounding IRAC that may impact your ability to make a purchase. To learn more about the process, we recommend consulting with your REALTOR(R) or legal counsel, or contacting the Island Regulatory and Appeals Commission directly. Don't miss out on the chance to own this stunning property - book a viewing today. (id:6769)